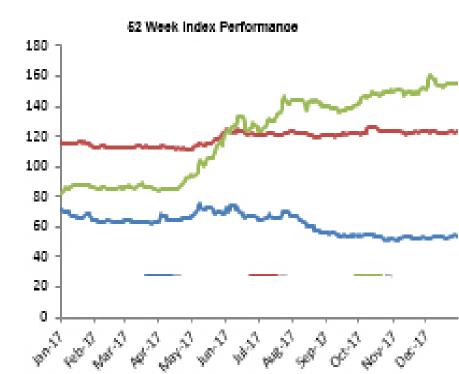

| Index Performance          |        |        |         |         |            |            |              |            |           |
|----------------------------|--------|--------|---------|---------|------------|------------|--------------|------------|-----------|
|                            |        |        |         |         |            |            |              | 52 Wk      |           |
|                            | 1 Day  | 1 Wk   | 3 Month | 6 Month |            |            | <b>52 Wk</b> | Volatility | 52 Wk Max |
| ARM Sector Indices         | Return | Return | Return  | Return  | QTD Return | YTD Return | Return       | (SD)       | Drawdown  |
| BANKING                    | -0.09% | 0.13%  | 10.42%  | 20.96%  | -0.09%     | -0.09%     | 86.20%       | 1.24%      | -3.44%    |
| BREWERS                    | 0.19%  | -2.63% | -11.74% | -6.85%  | 0.19%      | 0.19%      | 5.46%        | 1.72%      | -5.71%    |
| CEMENT                     | 0.00%  | -3.72% | 6.56%   | 10.42%  | 0.00%      | 0.00%      | 30.79%       | 1.98%      | -6.46%    |
| PERSONAL CARE              | -0.31% | -1.02% | -11.06% | 2.74%   | -0.31%     | -0.31%     | 25.44%       | 1.85%      | -6.28%    |
| CONSTRUCTION               | 0.00%  | 0.00%  | -2.89%  | -17.52% | 0.00%      | 0.00%      | -19.17%      | 1.20%      | -3.61%    |
| FOOD                       | 0.38%  | 4.64%  | 30.24%  | 68.13%  | 0.38%      | 0.38%      | 89.64%       | 1.43%      | -3.81%    |
| INSURANCE                  | 0.51%  | 0.68%  | 0.72%   | 1.77%   | 0.51%      | 0.51%      | 5.68%        | 0.49%      | -1.49%    |
| OIL& GAS                   | -0.53% | 3.52%  | -0.27%  | -19.59% | -0.53%     | -0.53%     | -24.06%      | 1.33%      | -4.39%    |
| REAL ESTATE                | 0.00%  | 0.33%  | 0.19%   | -0.03%  | 0.00%      | 0.00%      | 0.11%        | 0.21%      | -0.73%    |
| ARM Capitalisation Indices |        |        |         |         |            |            |              |            |           |
| Large Cap (Top 10%)        | -0.05% | -1.03% | 8.06%   | 17.29%  | -0.05%     | -0.05%     | 47.53%       | 1.09%      | -3.16%    |
| Mid Cap (Mid 30%)          | 0.89%  | 1.78%  | 11.21%  | 6.24%   | 0.89%      | 0.89%      | 29.00%       | 0.63%      | -1.89%    |
| Small Cap (Bottom 60%)     | 0.36%  | 5.96%  | -6.24%  | -11.71% | 0.36%      | 0.36%      | -20.59%      | 1.92%      | -9.34%    |