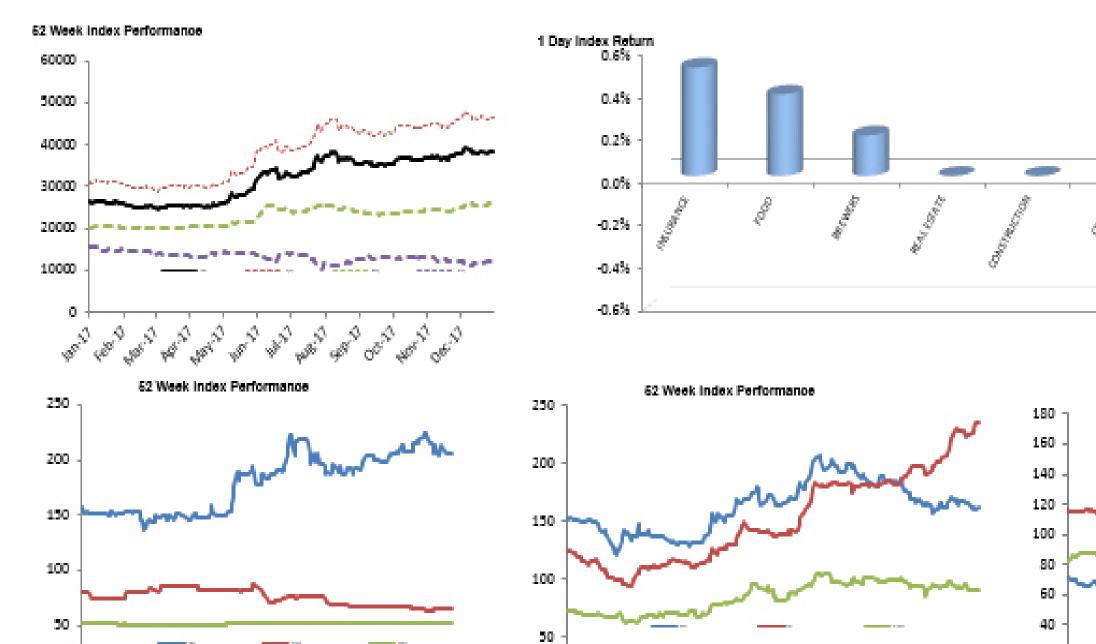

**2 January 2018** 

**Equities at a Glance** 

| NSE All Share                   |               |              |                     |                  |                  |                      |
|---------------------------------|---------------|--------------|---------------------|------------------|------------------|----------------------|
|                                 | Taday's Class | 1 Day Change | 1 Wook Change/Lovel | QTD Change/Level | VTD Change/Level | F2 Wook Change/Lovel |
| NICE AC L. J.                   | Today's Close | 1 Day Change | 1 Week Change/Level |                  | YTD Change/Level | 52 Week Change/Level |
| NSEAS Index                     | 38,264.79     | 0.06%        | -0.67%              | 0.06%            | 0.06%            | 43.76%               |
| Market Cap (N billions)         | 13,617.16     | 0.06%        | -0.67%              | 0.06%            | 0.06%            | 48.69%               |
| <b>Volume Traded (millions)</b> | 247.78        | -48.22%      | 1,483.15            | 247.78           | 247.78           | 80,510.48            |
| Value Traded (N millions)       | 1,781.40      | -29.43%      | 10,056.73           | 1,781.40         | 1,781.40         | 901,364.22           |
| NGN/USD                         | 361.00        | 4412.50%     | 0.05%               | 4412.50%         | 4412.50%         | -1.63%               |
| NSEASI (\$)                     | 106.00        | -4414.94%    | -0.72%              | -4414.94%        | -4414.94%        | 46.11%               |
| Market Cap (\$ millions)        | 37,720.66     | -4414.94%    | -0.72%              | -4414.94%        | -4414.94%        | 51.12%               |

| Index Performance          |        |        |         |         |            |            |              |            |           |
|----------------------------|--------|--------|---------|---------|------------|------------|--------------|------------|-----------|
|                            |        |        |         |         |            |            |              | 52 Wk      |           |
|                            | 1 Day  | 1 Wk   | 3 Month | 6 Month |            |            | <b>52 Wk</b> | Volatility | 52 Wk Max |
| ARM Sector Indices         | Return | Return | Return  | Return  | QTD Return | YTD Return | Return       | (SD)       | Drawdown  |
| BANKING                    | -0.09% | 0.13%  | 10.42%  | 20.96%  | -0.09%     | -0.09%     | 86.20%       | 1.24%      | -3.44%    |
| BREWERS                    | 0.19%  | -2.63% | -11.74% | -6.85%  | 0.19%      | 0.19%      | 5.46%        | 1.72%      | -5.71%    |
| CEMENT                     | 0.00%  | -3.72% | 6.56%   | 10.42%  | 0.00%      | 0.00%      | 30.79%       | 1.98%      | -6.46%    |
| PERSONAL CARE              | -0.31% | -1.02% | -11.06% | 2.74%   | -0.31%     | -0.31%     | 25.44%       | 1.85%      | -6.28%    |
| CONSTRUCTION               | 0.00%  | 0.00%  | -2.89%  | -17.52% | 0.00%      | 0.00%      | -19.17%      | 1.20%      | -3.61%    |
| FOOD                       | 0.38%  | 4.64%  | 30.24%  | 68.13%  | 0.38%      | 0.38%      | 89.64%       | 1.43%      | -3.81%    |
| INSURANCE                  | 0.51%  | 0.68%  | 0.72%   | 1.77%   | 0.51%      | 0.51%      | 5.68%        | 0.49%      | -1.49%    |
| OIL& GAS                   | -0.53% | 3.52%  | -0.27%  | -19.59% | -0.53%     | -0.53%     | -24.06%      | 1.33%      | -4.39%    |
| REAL ESTATE                | 0.00%  | 0.33%  | 0.19%   | -0.03%  | 0.00%      | 0.00%      | 0.11%        | 0.21%      | -0.73%    |
| ARM Capitalisation Indices |        |        |         |         |            |            |              |            |           |
| Large Cap (Top 10%)        | -0.05% | -1.03% | 8.06%   | 17.29%  | -0.05%     | -0.05%     | 47.53%       | 1.09%      | -3.16%    |
| Mid Cap (Mid 30%)          | 0.89%  | 1.78%  | 11.21%  | 6.24%   | 0.89%      | 0.89%      | 29.00%       | 0.63%      | -1.89%    |
| Small Cap (Bottom 60%)     | 0.36%  | 5.96%  | -6.24%  | -11.71% | 0.36%      | 0.36%      | -20.59%      | 1.92%      | -9.34%    |